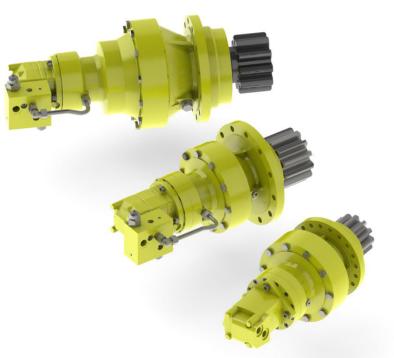

## HYDRAULIC GEARBOXES

Reliability and low maintenance has since the early eighties been the hallmark of the gearboxes from Bryne Winch Solution AS.

Gearboxes is used on cranes for marine and offshore applications, thrusters etc.

G450 - G900

|                   |       | G450     | G900       |
|-------------------|-------|----------|------------|
| TORQUE            | daNm  | 450      | 900        |
| Gear ratio        |       | 6,5      | 45,5       |
| Speed             | m/min | 25       | 15         |
| Starting pressure | bar   | 210      | 185        |
| Required oil flow | l/min | 49       | 57         |
| Breaking torque   | Nm    | 99       | 33         |
| Motor torque      | Nm    | 70,6     | 20,2       |
| Motor speed       | Rpm   | 163      | 683        |
| Weight            | kg    | 60 / 70* | 105 / 110* |